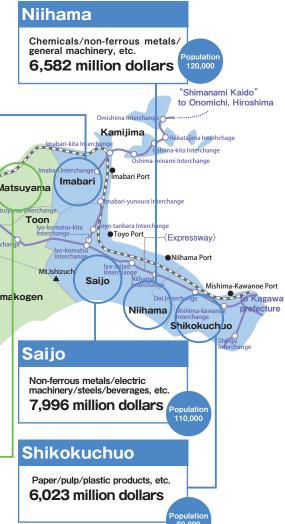

There is a wide array of industrial cities in the Toyo Region, which are home to numerous manufacturing companies boasting advanced technology unparalleled elsewhere in Japan and

producing top-quality products. In the field of manufacturing, a number of papermakers and paper processing companies have been around since long ago in Shikokuchuo City, its shipment value of the paper manufacturing and paper processing industry is the greatest in Japan. Following the opening of the Besshi copper mine in the Edo Period (1600-1868), Niihama City grew into the Sumitomo Groups' "corporate castle town," becoming active in fields such as chemicals, machinery and nonferrous metals. Saijo City, on the other hand, provides an excellent location for steel industry operations, as well as companies operating in fields such as beverages, chemicals and shipbuilding. Imabari City is home to a number of world-renowned shipbuilding and shipping companies.

#### Shikokuchuo / Niihama/ Saijo

Shikokuchuo City is a distinguished paper manufacturing center catering to everything from

traditional mizuhiki paper to advanced state-of-the-art fields, and home to companies such as the Daio Paper Corporation, operating a large plant for paper and pulp. The city also boasts the greatest value for manufactured goods shipped in Japan for the paper manufacturing and processing industry. Along with papermakers, a large number of paper processing companies such as Unicharm Corporation and Lintec Corporation are located in Shikokuchuo, making for wide-ranging production capabilities covering any type of paper product aside from stamps and banknotes.

Following the opening of the Besshi copper mine in the Edo Period (1600-1868), Niihama City eventually became known as Sumitomo Group's "corporate castle town," home to Sumitomo Metal Mining Co., Ltd., Sumitomo Chemical Co., Ltd. and Sumitomo Heavy Industries, Ltd. The city's industrial area is a concentration of small and medium-sized industrial machine companies that take advantage of the group's high-class technology, operating in nonferrous metals, chemicals and other such fields. There is also a company producing equipment of an asteroid people(A substance is extracted).

Saijo City has become one of the most active areas for industrial location. The cluster of major manufacturers' facilities located here includes Nisshin Steel Co., Ltd. Toyo Works, which is a development and manufacturing base for highly corrosion-resistant coated steel; The Saijo Factory of Renesas Semiconductor Manufacturing, which manufactures system LSI products and other products; The Saijo Factory of Kuraray Co., Ltd., a leading company in LCD polarizer films; the Asahi Breweries Co., Ltd. Shikoku Brewery; and others.