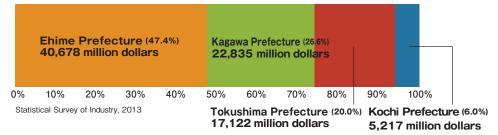

#### **Industry of Ehime Prefecture**

Ehime Prefecture has a population of approx. 1,431,000 (according to a 2010 national census), and gross prefectural product (nominal) accounts for approx. 47,200million dollars(2012), with an approx. 40,678million dollars (2013) total value for manufactured goods shipped.

Ehime is a unique industrial prefecture in that it accounts for 47.4% of the total shipment value of manufactured goods in Shikoku.