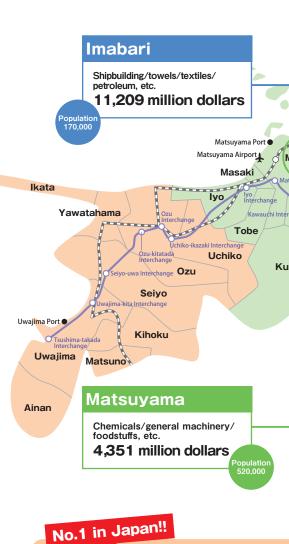

There is a wide array of industrial cities in the Toyo Region, which are home to numerous manufacturing companies boasting advanced technology unparalleled elsewhere in Japan and

producing top-quality products. In the field of manufacturing, a number of papermakers and paper processing companies have been around since long ago in Shikokuchuo City, its shipment value of the paper manufacturing and paper processing industry is the greatest in Japan. Following the opening of the Besshi copper mine in the Edo Period (1600-1868), Niihama City grew into the Sumitomo Groups' "corporate castle town," becoming active in fields such as chemicals, machinery and nonferrous metals. Saijo City, on the other hand, provides an excellent location for steel industry operations, as well as companies operating in fields such as beverages, chemicals and shipbuilding. Imabari City is home to a number of world-renowned shipbuilding and shipping companies.

#### Imabari area

The country's largest towel production area, accounting for more than 50% of the domestic share, and home to the Imabari towel brand. Also a large number of companies involved in clothing and textile companies are concentrated in this area. Furthermore, the area has been involved in shipping since ancient times thanks to its roots as an important marine transport hub: with shipbuilding companies such as Imabari Shipbuilding Co., Ltd. and Shin Kurushima Dockyard Co., Ltd., as well as Uzushio Electric Co., Ltd. which undertakes shipbuilding-related processing and assembly, the Imabari area has developed into one of Japan's leading shipbuilding industry regions, accounting for approx. 20% of new ships manufactured domestically. There is also a wide variety of other production operations in the region, including local industries making use of regional resources to manufacture building stone, roof tiles, lacquer ware and other products, as well as major food flavoring maker Ragawa Nihon Shokken Holdings Co., Ltd., high-quality petroleum product manufacturer Taiyo Oil Co.,Ltd.

## The Chuyo area centering on Matsuyama

Chuyo region has more than 40% of the prefectural population and many mainstay facilities of governments are located especially in Matsuyama, the capital of Ehime. There is also known as famous sightseeing spot including Dogo Hot Springs, Matsuyama Castle. Furthermore, the tertiary industries such as commerce, tourism and service industry are accumulated there.

Along with the Toyo Region, the Chuyo Region is a leading industrial zone of the prefecture. A number of top-class corporations, as well as medium and small-sized corporations with advanced technical capabilities that support them, can be found here: These include Toray's Industries, Inc.' s Ehime Plant, a supply base for carbon fibers used in aircraft and bicycles for sports chemical manufacturers such as Teijin Limited Matsuvama Plant, which produces high-strength aramid fibers: large-scale machine maker Iseki & Co., Ltd., a manufacturer of agricultural equipment; Miura Co., Ltd., a major producer of boilers that is actively expanding into environment-related fields; healthcare and medical device maker Panasonic Healthcare Co., Ltd.; processed foods companies Yamaki Co., Ltd. and Marutomo Co., Ltd., which produce dried bonito flakes and other products; and other companies, including a majority of the information service companies in the prefecture.

#### The Nanyo area centering on Yawatahama, Ozu, and Uwajima

This region, which centers mostly on primary-sector industry, is known not only as being one of the few citrus fruit production centers in Japan, but also for its aquaculture industry which provides abundant yellowtail, pearl and red sea bream: prefectural fish .